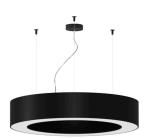

Suspension lighting fixture for interiors, with direct and indirect light emission. Pickled sheet metal structure in polyacrylic paint.

Aluminium dissipation plates.

Aluminium and pickled sheet metal covers in white or black polyacrylic paint, or with gold leaf coating.

Diffusers in modelled polycarbonate with opaline finish.

Suspension kit with griplocks and 2m (78,7") long steel cables.

2,5m (98,4") long power cable in transparent PVC.

Power canopy with galvanized sheet metal ceiling bracket and pickled sheet metal  $\,$ covering in white or black polyacrylic paint, or with gold leaf coating.