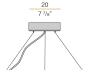

#### Accessories / canopy

M8102-3

C € EHE 🗵

Canopy for power supply and to join 3 steel cables.