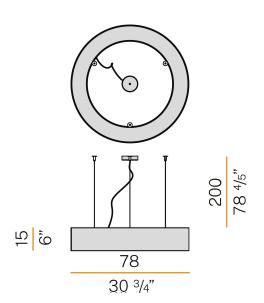

#### **Technical drawing**

Suspension lighting fixture for interiors, with direct and indirect light emission. Pickled sheet metal structure in polyacrylic paint.

Aluminium dissipation plates.

Aluminium and pickled sheet metal covers in white or black polyacrylic paint, or with gold leaf coating.

Diffusers in modelled polycarbonate with opaline finish.

Suspension kit with griplocks and 2m (78,7") long steel cables.

2,5m (98,4") long power cable in transparent PVC.

Power canopy with galvanized sheet metal ceiling bracket and pickled sheet metal  $\,$ covering in white or black polyacrylic paint, or with gold leaf coating.