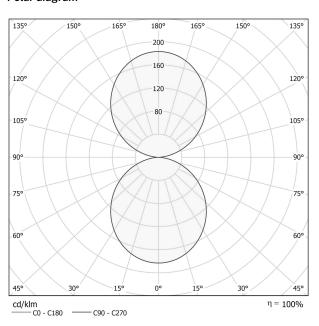

|
| PACKING DIMENSIONS (CM)    | 90,0 x 25,0 x 90,0       |
|                            |                          |



Suspension lighting fixture for interiors, with direct and indirect light emission. Pickled sheet metal structure in polyacrylic paint.

Aluminium dissipation plates.

Aluminium and pickled sheet metal covers in white or black polyacrylic paint, or with gold leaf coating.

Diffusers in modelled polycarbonate with opaline finish.

Suspension kit with griplocks and 2m (78,7") long steel cables.

2,5m (98,4") long power cable in transparent PVC.

Power canopy with galvanized sheet metal ceiling bracket and pickled sheet metal  $\,$ covering in white or black polyacrylic paint, or with gold leaf coating.







#### **Technical drawing**



#### Polar diagram



# **PANZERI**

# Golden Ring

#### Accessories / canopy

M8102-3

C € EHE 🗵

Canopy for power supply and to join 3 steel cables.